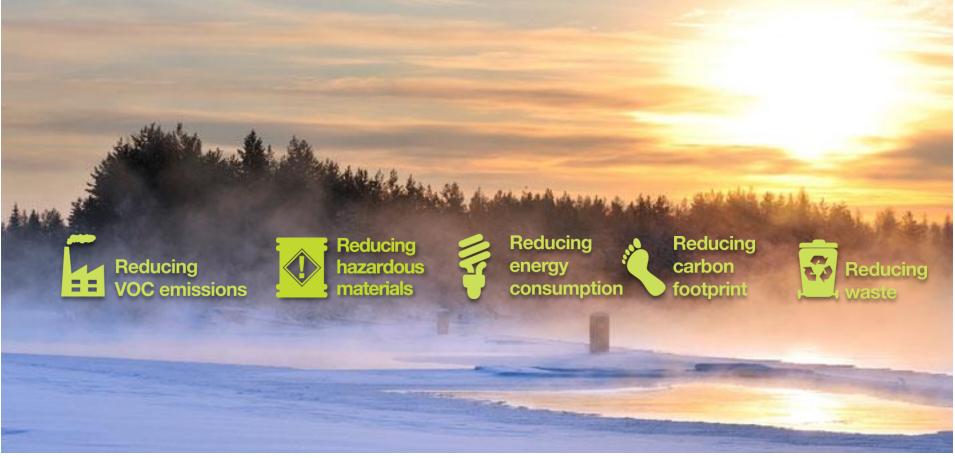

#### Antifouling contribution to the environment

| Jotun GreenSteps                  | Importance of antifouling contribution                                                                   |
|-----------------------------------|----------------------------------------------------------------------------------------------------------|
| Reducing<br>carbon<br>footprint   | Always the most important impact from antifouling<br>Fuel saving is the most important                   |
| Reducing<br>waste                 | Reduced disposal with less paint per docking                                                             |
| Reducing<br>VOC emissions         | Higher volume solids and less VOC emissions per drydocking and newbuilding                               |
| Reducing<br>energy<br>consumption | Production efficiency. How can we manufacture<br>and deliver a product with less environmental<br>impact |