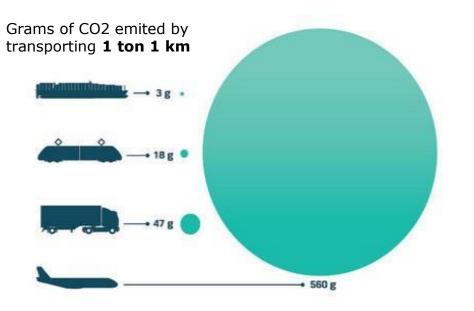

The shipping industry stands for about 90 per cent of all global trade and contributes to approximately 3% of global CO<sub>2</sub> emmisions